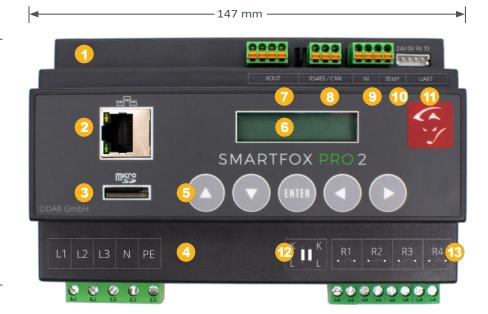

## Technical data

90 mm

- WLAN interface for quick set-up & online monitoring
- 2 LAN interface for online monitoring & control of third-party devices
- 3 Micro-SD card for storing the measurement
- 4 Power supply
- 5 buttons for easy operation
- 6 2-line display for showing all data & settings
- 7 Analogue & 24VDC output for controlling stepless loads

- 8 RS485 / CAN communication
- 9 S0 input
- Temperature input PT1000
- UART (for future hardware extensions)
- Current transformer connection via RJ12 plug (80A/100A transformer included)
- 4 potential-free contacts for controlling additional consumers

## **Technical data**

| Dimensions (W/H/D) | 147x90x58mm (8HP)                           |
|--------------------|---------------------------------------------|
| Rated current      | 80A   100A or via step-up transformer 4995A |
| Power supply       | 3x 230V/400VAC 50Hz                         |
| Self-consumption   | 4W                                          |
| Display            | two-line display                            |
| Analogue outputs   | 1 x 24VDC   1 x 0/4-20mA   1 x 0/1-10V      |
| Switching outputs  | 4x NO relay 5A/250VAC                       |
| Interface          | S0 input   CAN   RS485                      |
| Communication      | WLAN   100 Mbits/s Ethernet LAN             |
| Temperature input  | PT1000                                      |