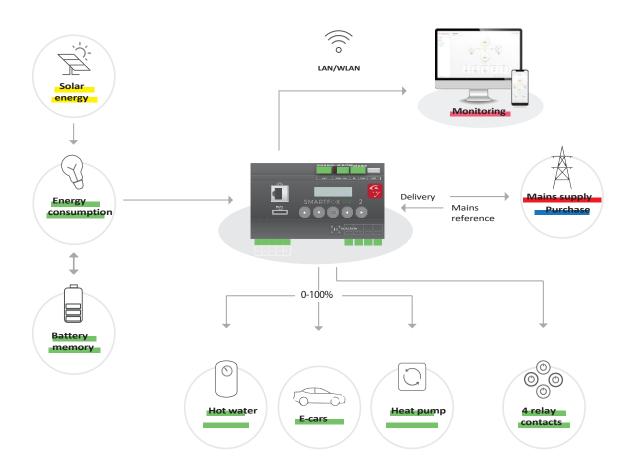

## Discover the SMARTFOX PRO 2 - the high-end self-consumption solution

The intelligent technology of SMARTFOX PRO automatically controls consumers within your home with surplus photovoltaic energy and thus improves the self-consumption rate. SMARTFOX PRO means connectivity without limitations. A wide range of connectivity options brings maximum efficiency. An essential element in maximising self-consumption is the use of devices such as boilers, heat pumps, electric vehicles, infrared heaters and storage systems. When solar energy is not used directly, these consumers provide ideal energy storage in the form of water or electricity. SMARTFOX can be integrated into both new and existing systems. The WLAN interface enables simple and fast commissioning. High-resolution monitoring and APP included.