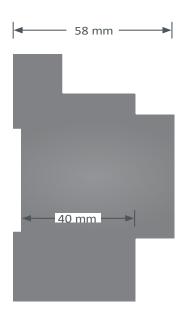

## **Technical data**

| Dimensions (W/H/D) | 147x90x58mm (8HP)                           |
|--------------------|---------------------------------------------|
| Rated current      | 80A   100A or via step-up transformer 4995A |
| Power supply       | 3x 230V/400VAC 50Hz                         |
| Self-consumption   | 4W                                          |
| Display            | two-line display                            |
| Analogue outputs   | 1 x 24VDC   1 x 0/4-20mA   1 x 0/1-10V      |
| Switching outputs  | 4x NO relay 5A/250VAC                       |
| Interface          | S0 input   CAN   RS485                      |
| Communication      | WLAN   100 Mbits/s Ethernet LAN             |
| Temperature input  | PT1000                                      |